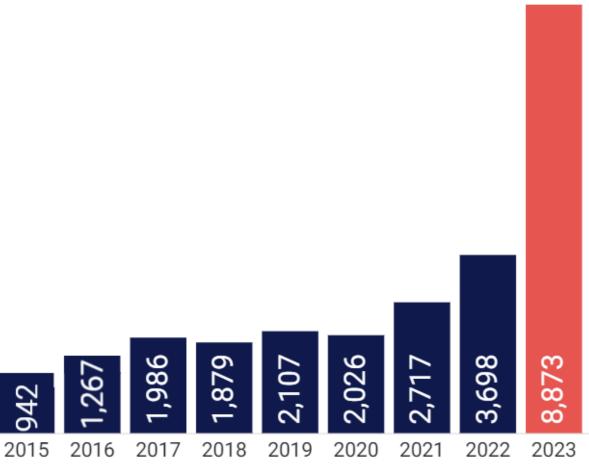

### **Combat Rising Antisemitism**

Antisemitic incidents have increased 140% compared to 2022 with over 7,500 of these incidents occurring after the atrocities of October 7th, 2023 (ADL, 2024). As one of the most trusted and respected nonprofits in Dallas, JFGD partners with local and national intelligence agencies to monitor and respond to potential threats in the community. With your contribution, we will continue to provide integral security support around Dallas. Whether it be from implementing new security measures at local Jewish agencies to leading the response in times of crisis to supporting the programs that connect and improve our community, Jewish Federation of Greater Dallas is there.

8K

### Antisemitic Incidents | U.S. Ten Year Review | 2014-2023

Click the graph to learn more from the Anti Defamation League's website.