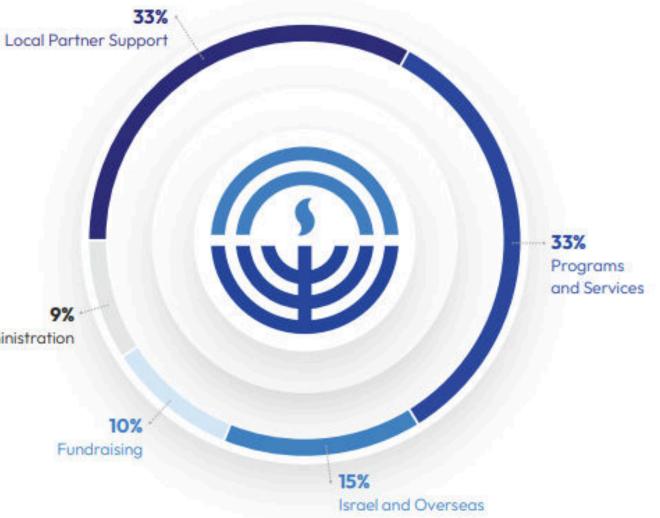

### WHERE YOUR DOLLARS WENT **Invested in People**

### Over \$11 million raised by nearly 4,000 donors

Here in Jewish Dallas, making an impact means transcending city lines, reaching far beyond our hometown to care for each and every Jew in need.

#### **Breakdown of our strategic investments:**