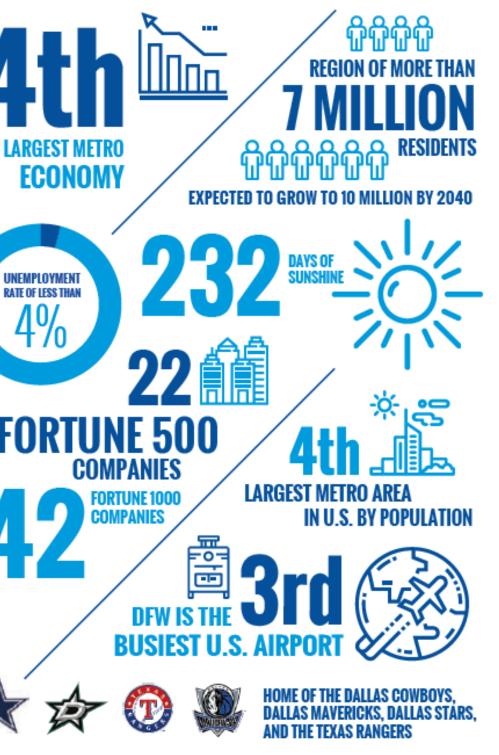

### **Anchor Your Company**

Texas hosts the highest number of Fortune 500 and 1000 companies in the country, 24 and 42 of which are in the DFW area; Dallas is a rapidly growing business hub with a diverse and tightknit community. As a Corporate Sponsor, your company is more engaged in the booming Dallas landscape and gives you access to a large community of business and philanthropic leaders. Federation provides many opportunities for professional development and networking with like-minded, professionally aligned individuals through our giving society events.