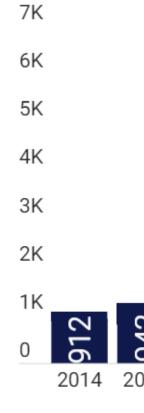

### **Combat Rising Antisemitism**

Antisemitic incidents have increased 140% compared to 2022 with over 7,500 of these incidents occurring after the atrocities of October 7th, 2023 (ADL, 2024). As one of the most trusted and respected nonprofits in Dallas, JFGD partners with local and national intelligence agencies to monitor and respond to potential threats in the community. With your contribution, we will continue to provide integral security support around Dallas. Whether it be from implementing new security measures at local Jewish agencies to leading the response in times of crisis to supporting the programs that connect and improve our community, Jewish Federation of Greater Dallas is there.

8K

### Antisemitic Incidents | U.S. Ten Year Review | 2014-2023

Click the graph to learn more from the Anti Defamation League's website.